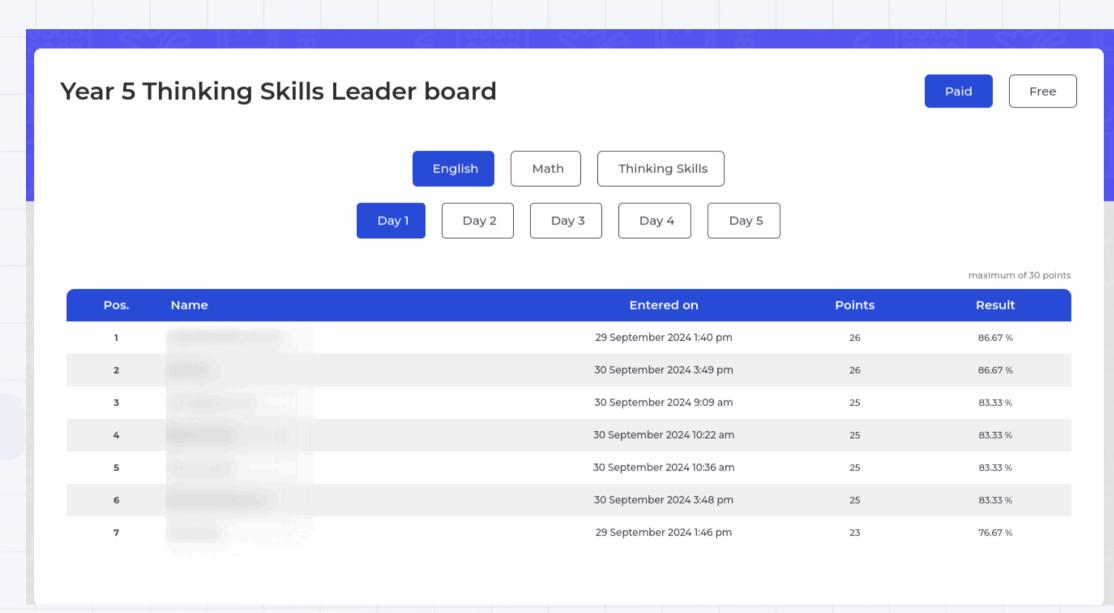

# Quiz Leaderboard (TRIAL TEST ONLY)

- After clicking the "Access Ranking"
  button, you will be redirected to this
  page. Here, you can view the rankings
  based on the course.
- For term-based courses, it will display weeks (e.g., Week 1, Week 2, Week 3, etc.) below the subject button.
- For holiday courses, it will display days.
- When you click on any week or day, it will show the ranking for that specific quiz or trial test.