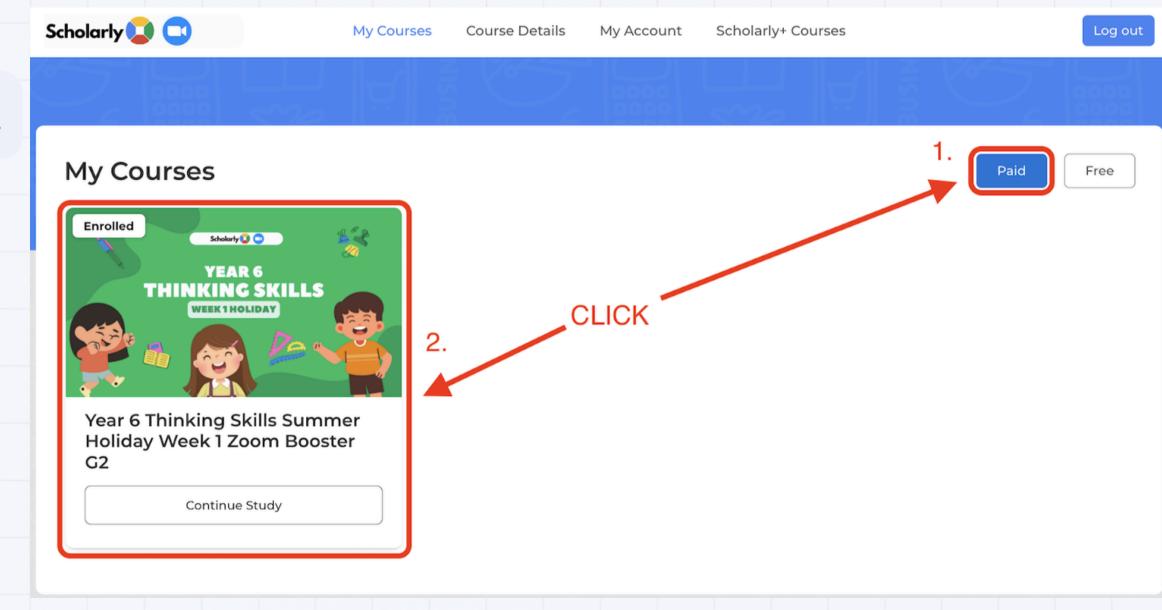

## Accessing Your Courses (Continued)

- Select your enrolled course.
- In this EXAMPLE image, the student has enrolled for "Year 6 Thinking Skills Summer Holiday Week 1 Zoom Booster G2"