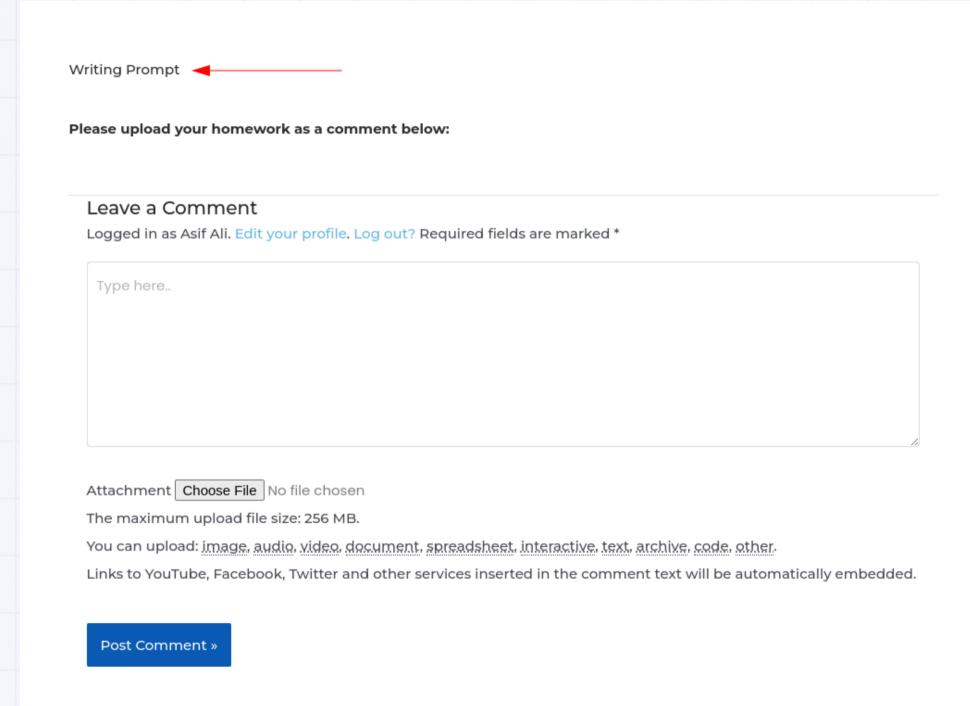

## Writing Submissions

- Here, you will find the writing prompt for your homework.
- Complete the assignment based on the prompt, and once finished, submit it as a comment below.
- You can submit your work either as a file or as text in the comment box.
- After submission, it will take 3-5 days to receive feedback. The feedback will be shared on the page as well.
- Check your comment, as the feedback will be provided in a reply to your comment.