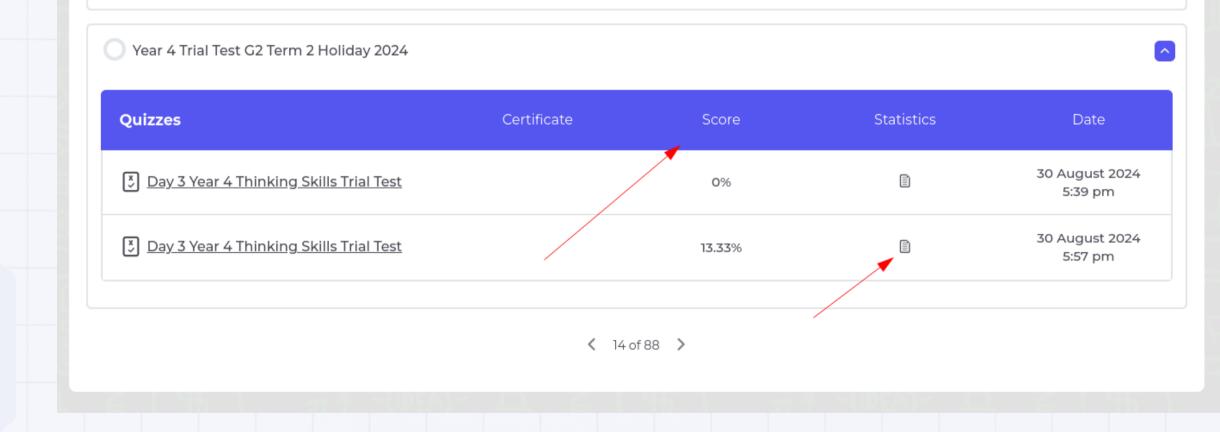

## Seeing Your Results (TRIAL TEST ONLY)

- After completing a trial test, you can view the results by clicking the "View Questions" button that appears once the test is finished.
- If you closed that page and are now looking for the results of a previous test, you can find them by going to "Course Details."

# Seeing Your Results (TRIAL TEST ONLY)

- Once you click on the small expand icon it will open it like this.
- You will find the scores
  directly here. If you want
  more details, such as the
  questions, click the small
  icon below the statistics.