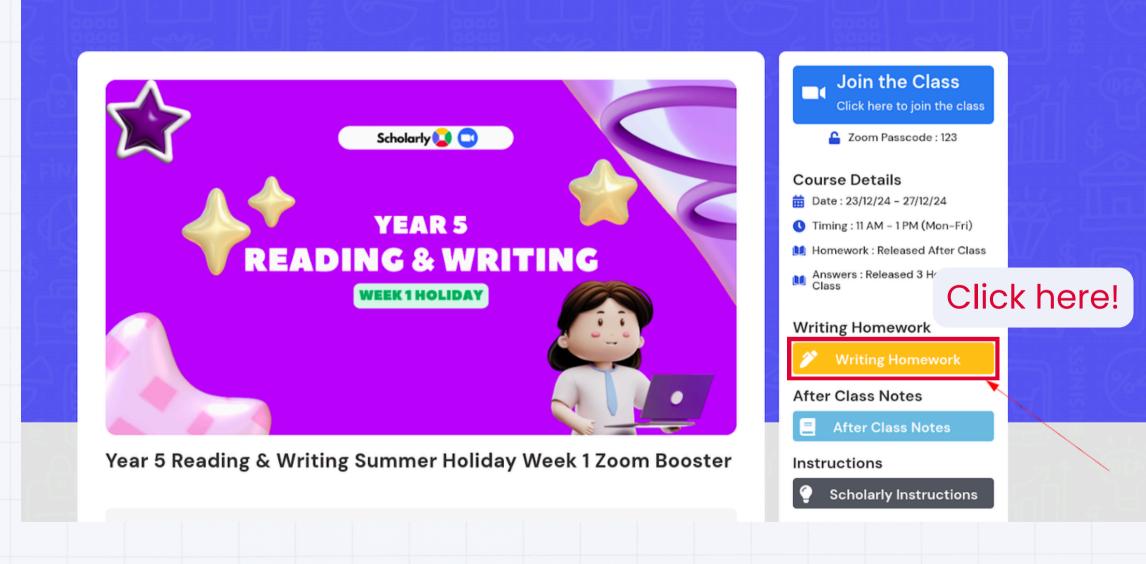

## Joining Your Class

If you are facing any issues, <u>please click here to contact us ASAP.</u>

### Course Materials

### Subject-Specific Courses:

- Homework will be provided after the class ends.
- Homework answers will be released 3 hours later.