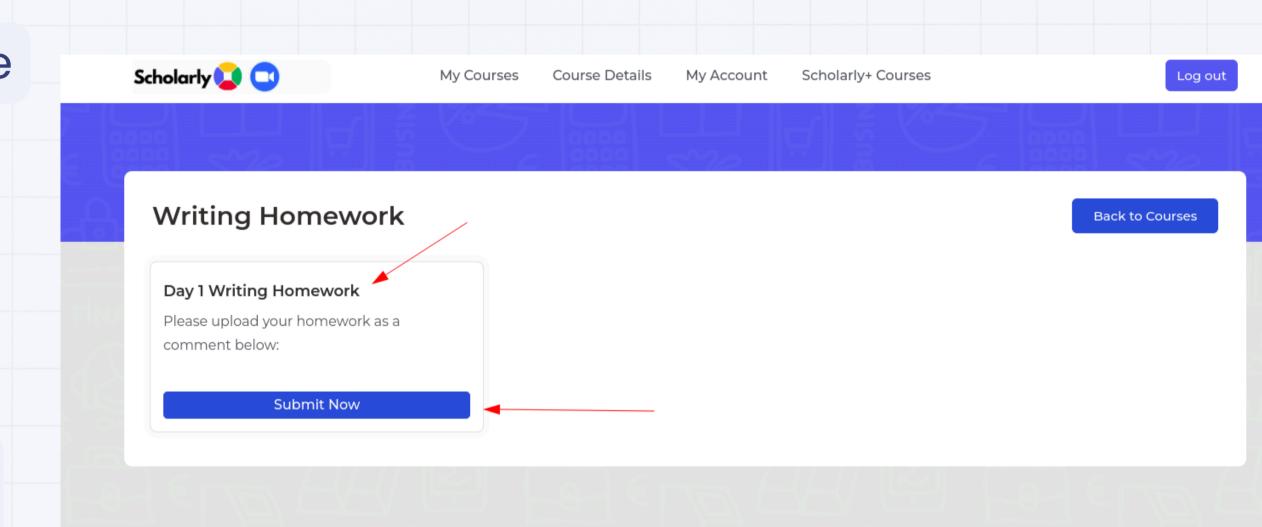

### Writing Submissions

 To view feedback on your writing or to submit your writing, click the "Writing" button.

## Writing Submissions

- Once you are on the writing page, you will see writing assignments based on the course.
- These could be weekly homework or holiday assignments.
- Click "Submit" and you will be redirected to the actual homework.