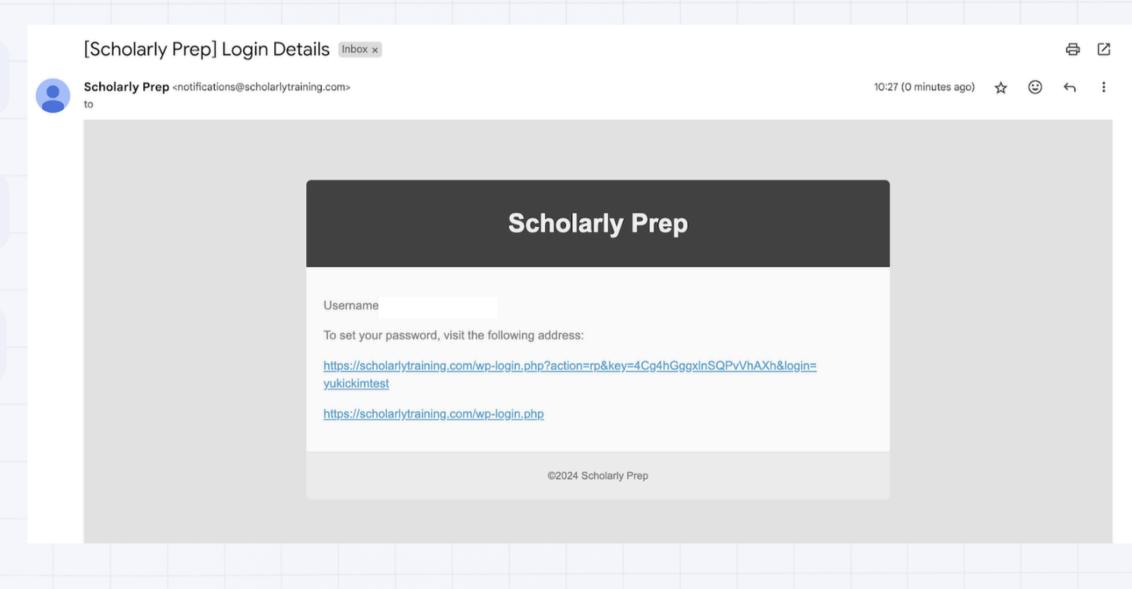

## Login Instructions (First Time Users)

- Check your <u>enrollment email</u> for an email from **Scholarly Prep** with the subject "**Login Details**".
- Double-check your spam/junk folder if you can't find the email.
- Set your password.
- See next page for where to log in.

#### 2. "Can't find the password email?"

• Check your spam/junk folder or contact us for help.