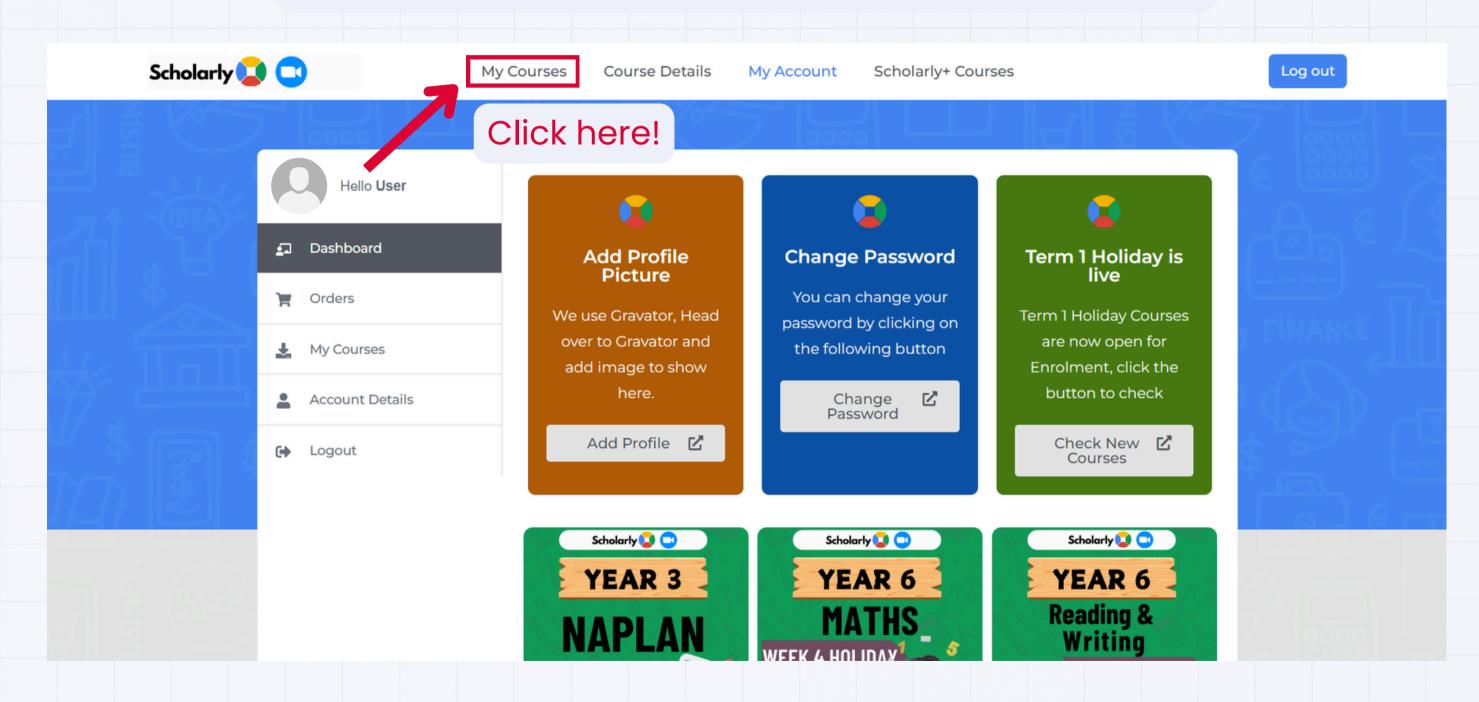

ee dots ... → "New InPrivate window"
  - Firefox: Click the three lines = → "New Private Window"



### Common Questions

- 4. "How can I reset my password?"
  - If you are not logged in, you can reset your password here:
    - https://scholarlytraining.com/zoom-platform/
      - Click the "Reset Password" button.

See next page for how to reset your password if you are logged in!



### Common Questions

#### 4. "How can I reset my password?"

 If you are logged in, you can change your password by going to "My Account" and clicking on either "Change Password" or "Account Details."



SAP. (S) htt

## Once Logged In

You will be taken automatically to your account page at scholarlytraining.com/zoom-platform/my-account/.





## Accessing Your Courses

Click "My Courses" after logging in.





## Accessing Your Courses (Continued)

- Select your enrolled course.
- In this EXAMPLE image, the student has enrolled for "Year 6 Thinking Skills Summer Holiday Week 1 Zoom Booster G2"



### Accessing Free Courses

- Note: There are 4
   COMPLIMENTARY courses under the "Free" button!
- These are courses to help your child with Maths, Thinking Skills, English, and Writing



## Joining Your Class



If you are facing any issues, <u>please click here to contact us ASAP.</u>



### Course Materials

### Subject-Specific Courses:

- Homework will be provided after the class ends.
- Homework answers will be released 3 hours later.

#### Trial Test Courses:

- The first trial test will be released at 12 PM on Sunday, the day before your first class.
- From the second trial test onwards, t