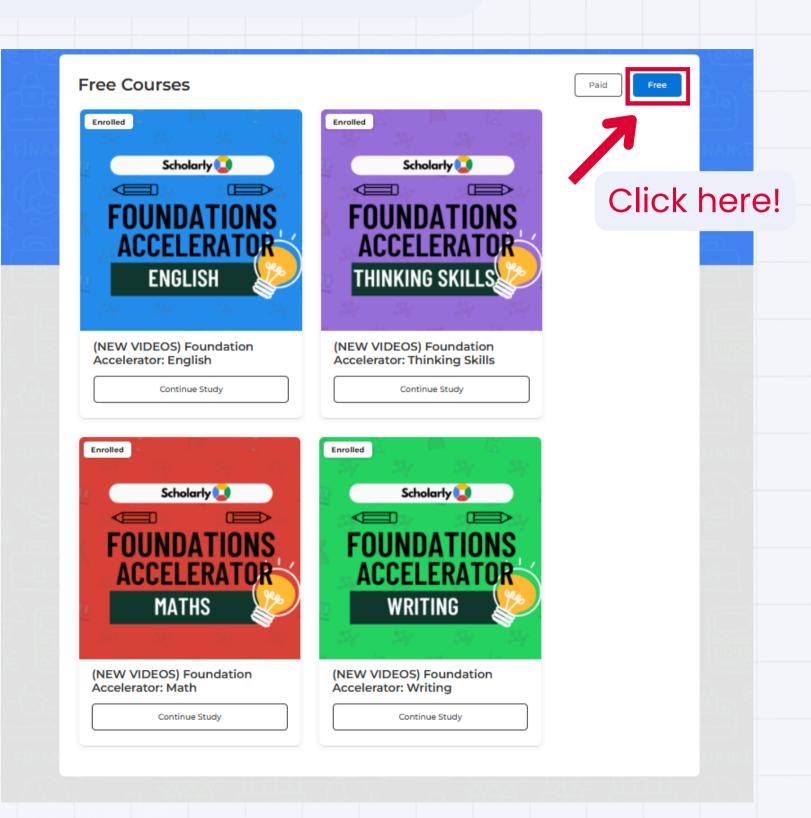

### Accessing Free Courses

- Note: There are 4
   COMPLIMENTARY courses under the "Free" button!
- These are courses to help your child with Maths, Thinking Skills, English, and Writing