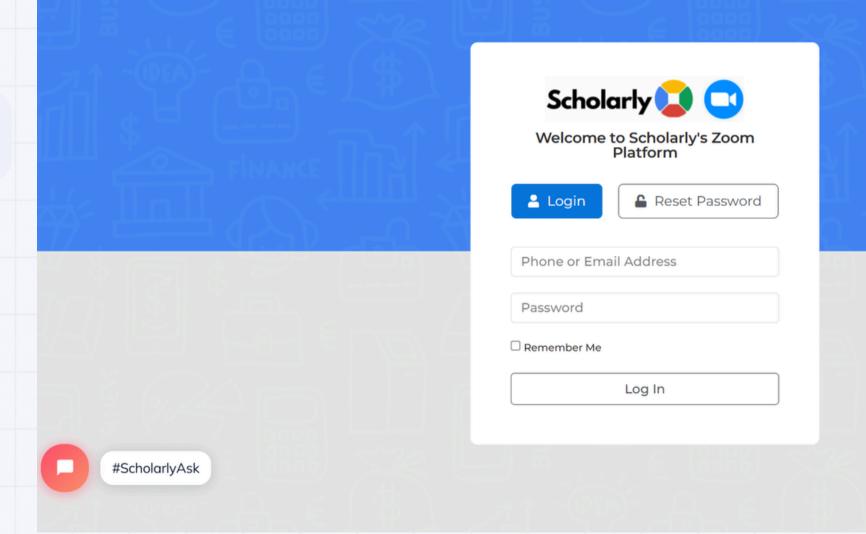

## Login Instructions (New & Existing Users)

Login to scholarlytraining.com/zoomplatform using the same email address and password you have enrolled with.

### Common Questions

- 4. "How can I reset my password?"
  - If you are not logged in, you can reset your password here:
    - https://scholarlytraining.com/zoom-platform/
      - Click the "Reset Password" button.