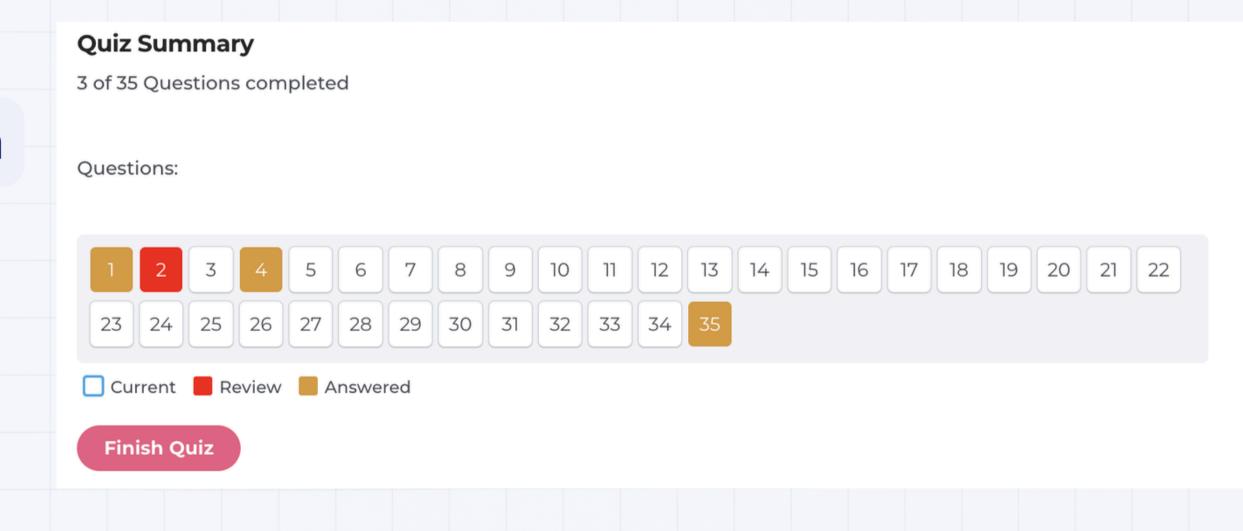

#### **Question Colour Guide:**

- 1. Yellow: Answered
- 2.Red: If you clicked the "Review Question" button. This is for you to mark questions you want to check again later.
- 3. White: Default, question not answered yet.
- 4. Pink with Blue Outline: The current question you are on.

You will have the freedom to click into any question you prefer.

# Finishing the Quiz (TRIAL TEST ONLY)

- Click "Summary" to review all questions.
- Click "Finish Quiz" when you are ready to submit your answers.
- Answers cannot be changed after finishing.