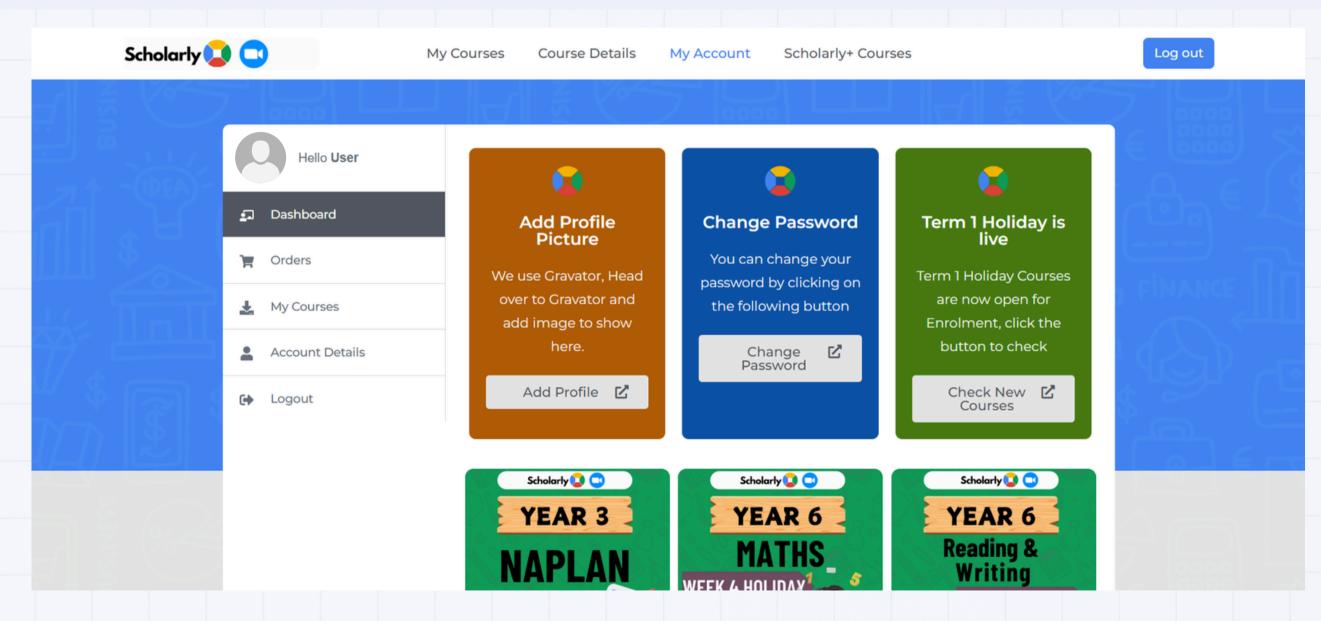

## Once Logged In

You will be taken automatically to your account page at scholarlytraining.com/zoom-platform/my-account/.