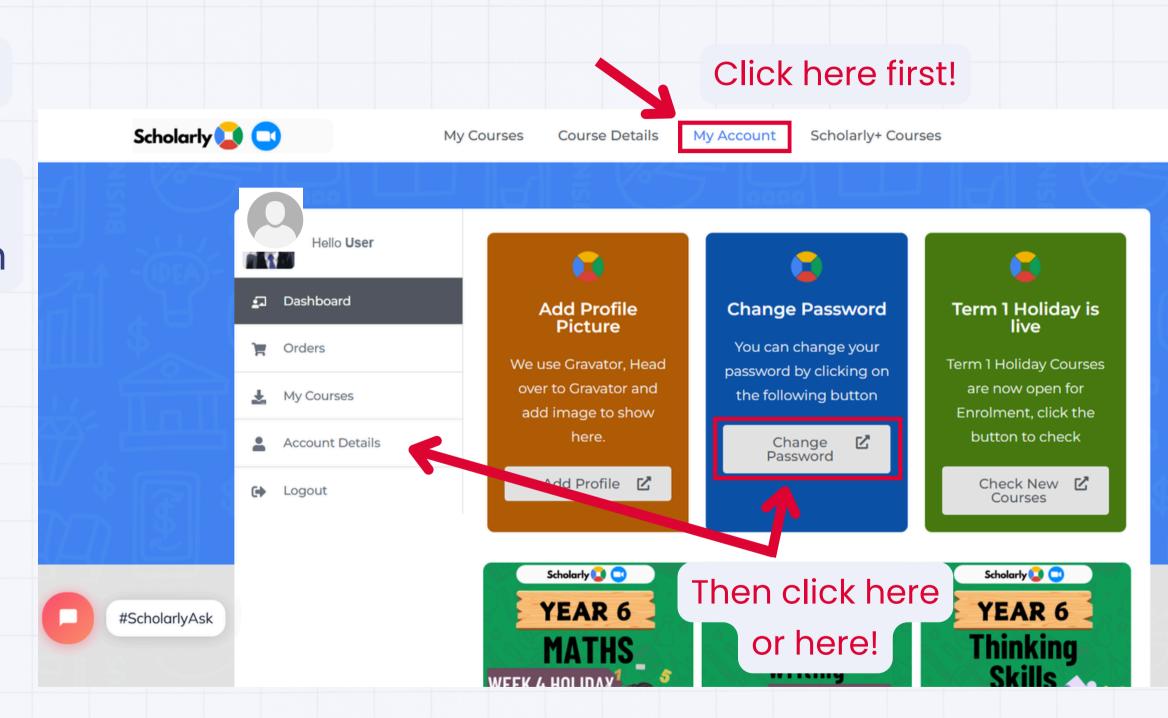

#### 4. "How can I reset my password?"

 If you are logged in, you can change your password by going to "My Account" and clicking on either "Change Password" or "Account Details."

SAP. (S) htt