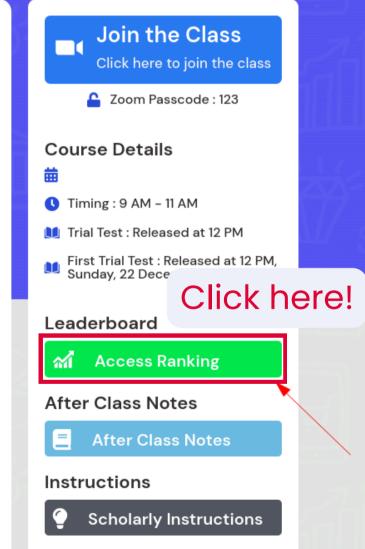

## Quiz Leaderboard (TRIAL TEST ONLY)

- If you're enrolled in a trial test course or a course with quizzes, you will find the "Access Ranking" button on your course page.
- This allows you to access the leaderboard.

# Quiz Leaderboard (TRIAL TEST ONLY)

- After clicking the "Access Ranking"
  button, you will be redirected to this
  page. Here, you can view the rankings
  based on the course.
- For term-based courses, it will display weeks (e.g., Week 1, Week 2, Week 3, etc.) below the subject button.
- For holiday courses, it will display days.
- When you click on any week or day, it will show the ranking for that specific quiz or trial test.