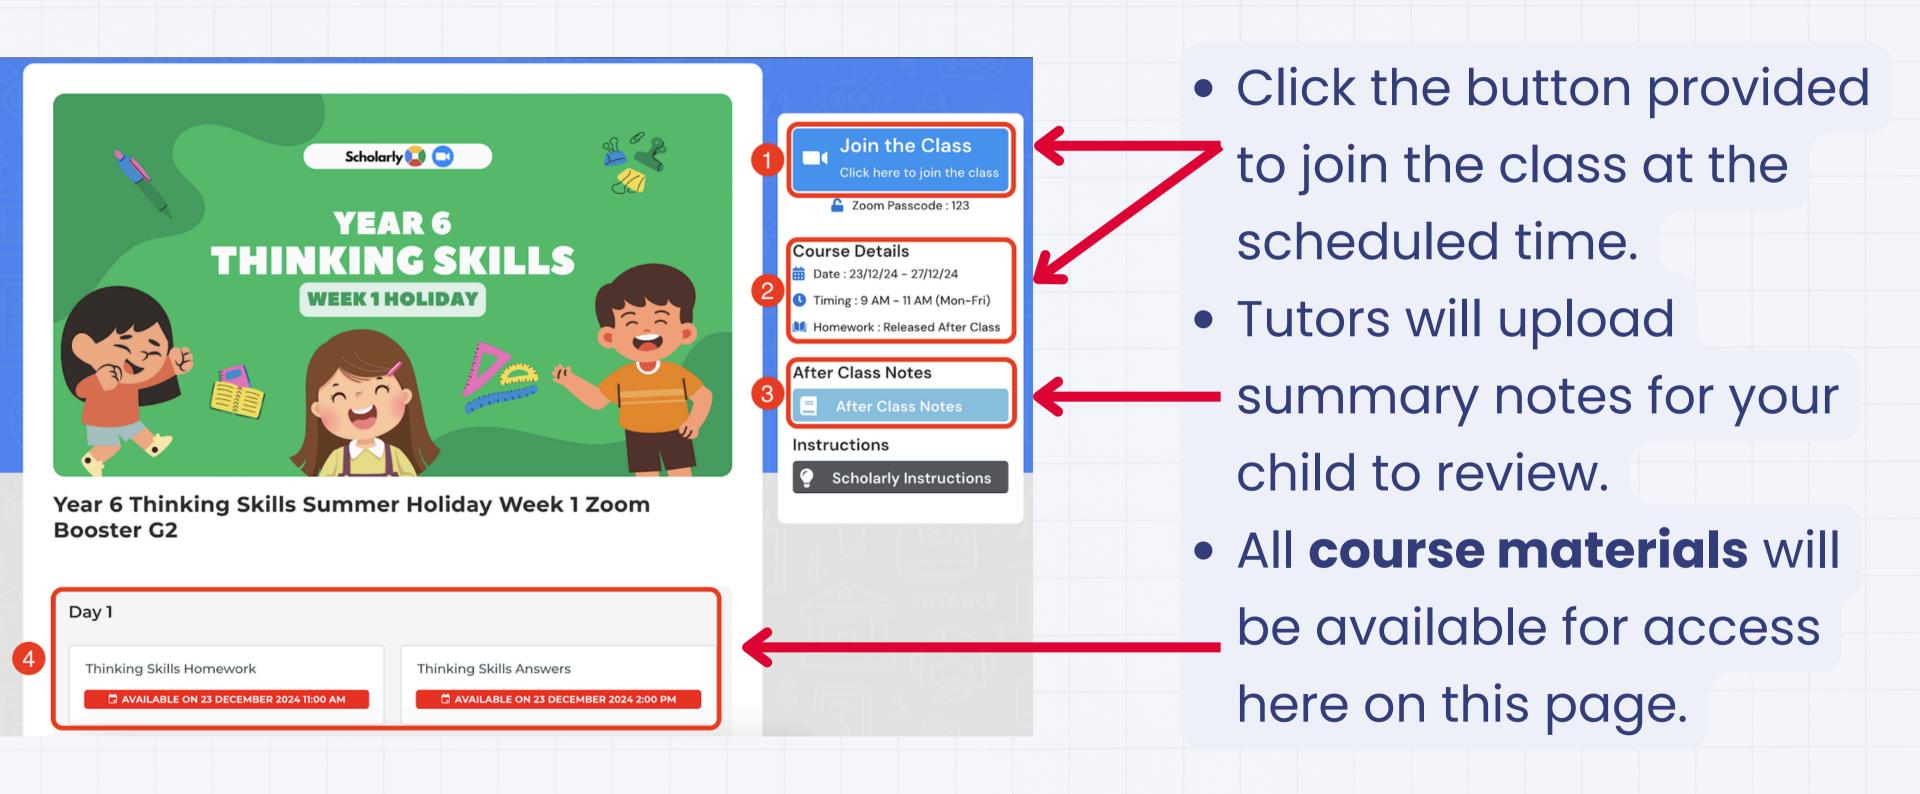

## Joining Your Class

If you are facing any issues, <u>please click here to contact us ASAP.</u>

### Course Materials

### Subject-Specific Courses:

- Homework will be provided after the class ends.
- Homework answers will be released 3 hours later.

#### Trial Test Courses:

- The first trial test will be released at 12 PM on Sunday, the day before your first class.
- From the second trial test onwards, tests will be released after each class and continue until Thursday.