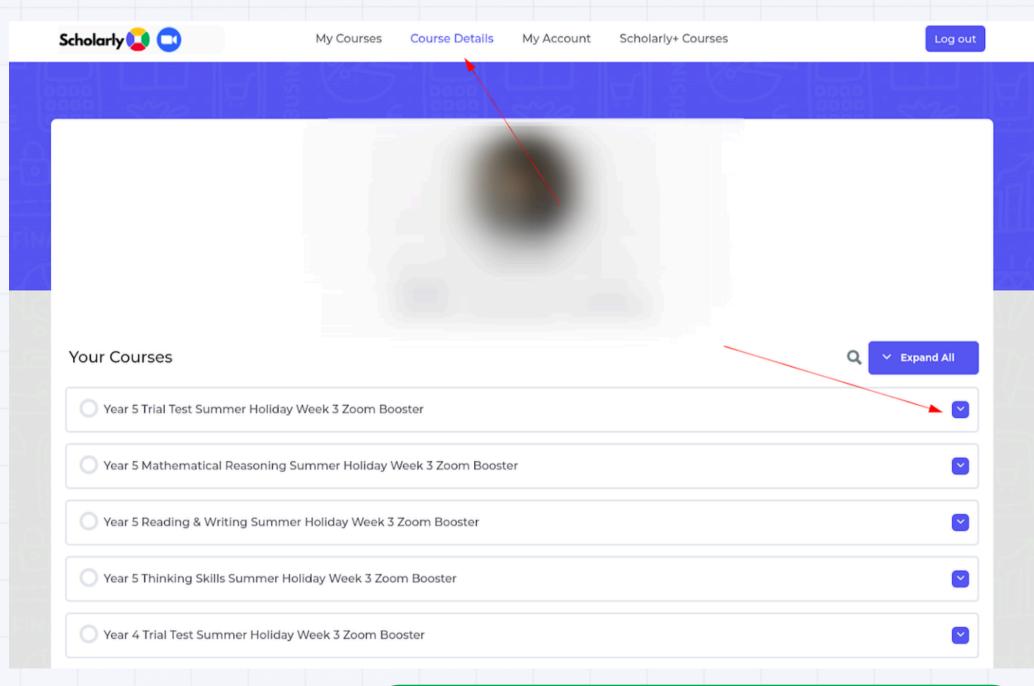

## Accessing Your Courses

Click "My Courses" after logging in.

## Accessing Your Courses (Continued)

- Select your enrolled course.
- In this EXAMPLE image, the student has enrolled for "Year 6 Thinking Skills Summer Holiday Week 1 Zoom Booster G2"

### Accessing Free Courses

- Note: There are 4
   COMPLIMENTARY courses under the "Free" button!
- These are courses to help your child with Maths, Thinking Skills, English, and Writing